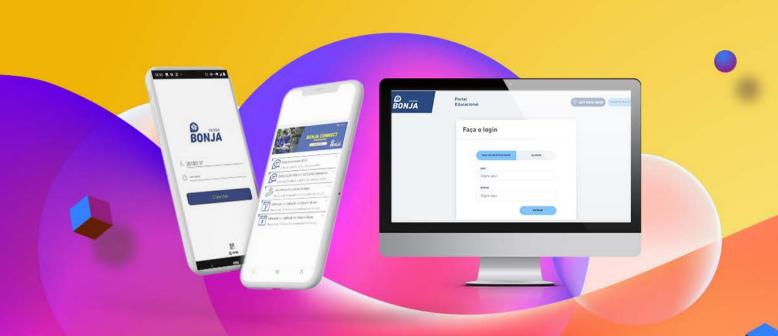

# **NOVO PORTAL EDUCACIONAL E APLICATIVO BONJA**

## **COMO ACESSAR?**

### **APLICATIVO BONJA**

PASSO 1 **BAIXE O APLICATIVO** 

**PASSO 2** DIGITE O LOGIN E A SENHA

Alunos: RA e senha. Pais ou responsáveis: CPF do pai, da mãe ou responsável. A senha é a data de nascimento do adulto.

### PORTAL EDUCACIONAL

PASSO 1 **ACESSE O LINK** 

colegiobonja.com.br/ portal-educacional/login/

**PASSO 2** DIGITE O LOGIN E A SENHA

Alunos: RA e senha. Pais ou responsáveis: CPF do pai, da mãe ou responsável. A senha é a data de nascimento do adulto.